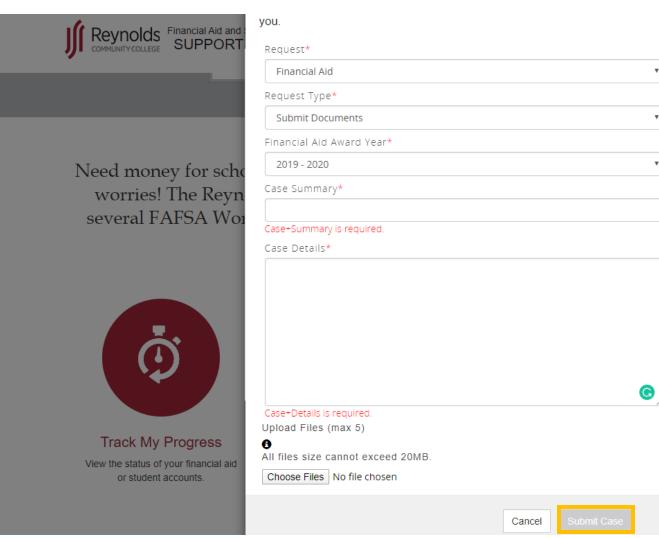

# Step 3: Select "submit documents" for request type

| COMMUNITY COLLEGE                     | Need help? Simply fill out the information below so that we can best assist you. |   | iter Create Case Sign Out              |
|---------------------------------------|----------------------------------------------------------------------------------|---|----------------------------------------|
|                                       | Request*                                                                         |   |                                        |
|                                       | Financial Aid                                                                    | • |                                        |
|                                       | Request Type*                                                                    |   |                                        |
| Need money for sch                    | Submit Documents                                                                 | • | ict Us                                 |
| worries! The Rev                      | Financial Aid Award Year*                                                        |   |                                        |
| several FAFS Noi                      | Please Select                                                                    | • | 855-874-6682                           |
| Ϋ́Υ                                   | Financial+Aid+Award+Year is required.                                            |   |                                        |
|                                       | Case Summary*                                                                    | _ | 4/7/365                                |
|                                       | Case Details*                                                                    |   | INT PARENT NOTICE!                     |
| ( Å                                   |                                                                                  |   | non Questions                          |
|                                       |                                                                                  |   | get my refund and how do I get it?     |
|                                       |                                                                                  |   | ny financial aid disburse?             |
|                                       |                                                                                  |   | ibmit documents to the Financial Aid   |
| Track My Progress                     |                                                                                  |   | lew aid adjustments based on my actual |
| View the status of your financial aid | Upload Files (max 5)                                                             |   | t up or cancel a payment plan?         |
| or student accounts.                  | All files size cannot exceed 20MB.                                               |   | n SAP suspension? Can I appeal it?     |
|                                       | Choose Files No file chosen                                                      |   | uply for Loans?                        |

# Step 4: Select Aid Year, Choose Files, then select document to be uploaded

|     | Financial Aid and Support                                  | Need help? Simply fill out the informati<br>you.                  | ion below so that we can best assist                                        | nter Create Case Sign Out          |        |
|-----|------------------------------------------------------------|-------------------------------------------------------------------|-----------------------------------------------------------------------------|------------------------------------|--------|
|     |                                                            | Request*                                                          |                                                                             |                                    |        |
|     |                                                            | Financial Aid                                                     | v                                                                           |                                    |        |
|     | Request Type*                                              |                                                                   |                                                                             |                                    |        |
|     | Need money for scho                                        | Submit Documents                                                  | •                                                                           | ict Us                             |        |
|     | worries! The Reyn                                          | Financial Aid Award Year*                                         |                                                                             |                                    |        |
|     | several FAFSA Wor                                          | 2019 - 2020                                                       | ٣                                                                           | 855-874-6682                       |        |
|     |                                                            | Case Summary*                                                     |                                                                             | 4/7/365                            |        |
| ••• |                                                            | Case Details*                                                     | 💿 Open                                                                      | -                                  | ×      |
|     |                                                            |                                                                   | $\leftarrow$ $\rightarrow$ $\checkmark$ $\bigstar$ $\blacksquare$ > This PC | ✓ 💍 Search This PC                 | ٩      |
|     |                                                            |                                                                   | Organize 👻                                                                  | 87<br>97                           | • 🔳 😯  |
|     |                                                            |                                                                   | ↓ Downloads * ^<br>Pictures *                                               |                                    | ^      |
|     |                                                            |                                                                   | Class (Kevasia)                                                             | Documents                          | - 1    |
|     |                                                            |                                                                   | JSR Tuition Assis                                                           | Downloads                          | ~ ~    |
|     | Track My Progress<br>View the status of your financial aid | Upload Files (max 5)                                              | File name:                                                                  | → All Files                        | Cancel |
|     | or student accounts.                                       | All files size cannot exceed 20MB.<br>Choose Files No file chosen | L                                                                           | n SAP suspension? Can I appeal it? | .:     |